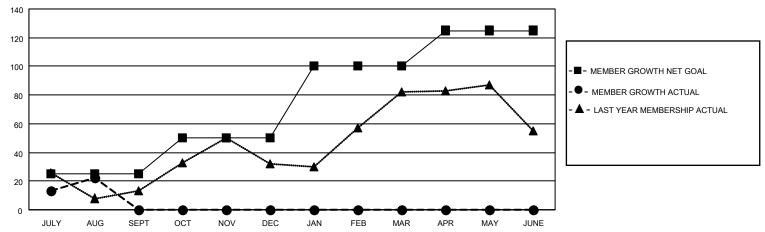

### GOALS AND ACTUAL MEMBERS CUMULATIVE

| DROPPED CLUBS: 1 |    | 17 CLUBS OF 77 ADDED 1 OR<br>MORE NEW MEMBERS | GENDER DISTRIBUTION                 |                                |  |
|------------------|----|-----------------------------------------------|-------------------------------------|--------------------------------|--|
|                  |    | INORE NEW MEMBERS                             | MALE<br>FEMALE                      | 756 (37.52%)<br>1,259 (62.48%) |  |
| DROPPED MEMBERS  |    |                                               | NON BINARY<br>PREFER NOT TO ANSWER  | 0 (0.00%)<br>0 (0.00%)         |  |
| DECEASED         | 4  |                                               | THE ENTITY TO ANOWER                | 0 (0.0070)                     |  |
| CLUB CANCELLED   | 10 | CLICK HERE FOR CUMULATIVE                     | TOTAL FAMILY UNIT MEMBERS           | 3 231                          |  |
| OTHER            | 35 | MEMBERSHIP DATA                               |                                     |                                |  |
| TOTAL            | 49 |                                               | FAMILY MEMBERS PAYING HALF DUES 121 |                                |  |

## District 20 K1

| Clubs                 |               |           |               | Members               |                        |                         |                                                    |
|-----------------------|---------------|-----------|---------------|-----------------------|------------------------|-------------------------|----------------------------------------------------|
| RESULTS FOR 2022-2023 |               |           |               | RESULTS FOR 2022-2023 |                        |                         |                                                    |
| QUARTER               | NEW CLUB GOAL | NEW CLUBS | DROPPED CLUBS | QUARTER MEMB          | SER GROWTH NET<br>GOAL | MEMBER GROWTH<br>ACTUAL | DROPPED<br>MEMBERS ACTUAL<br>(including transfers) |
| JULY/AUG/SEPT         | 0             | 0         | 1             | JULY/AUG/SEPT         | 25                     | 74                      | 49                                                 |
| OCT/NOV/DEC           | 1             | 0         | 0             | OCT/NOV/DEC           | 25                     | 0                       | 0                                                  |
| JAN/FEB/MAR           | 0             | 0         | 0             | JAN/FEB/MAR           | 50                     | 0                       | 0                                                  |
| APR/MAY/JUNE          | 1             | 0         | 0             | APR/MAY/JUNE          | 25                     | 0                       | 0                                                  |