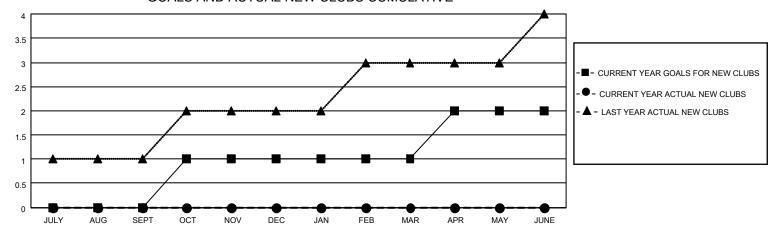

### GOALS AND ACTUAL NEW CLUBS CUMULATIVE

## District 20 K1

| Clubs                 |               |           |               | Members               |                        |                         |                                                    |
|-----------------------|---------------|-----------|---------------|-----------------------|------------------------|-------------------------|----------------------------------------------------|
| RESULTS FOR 2022-2023 |               |           |               | RESULTS FOR 2022-2023 |                        |                         |                                                    |
| QUARTER               | NEW CLUB GOAL | NEW CLUBS | DROPPED CLUBS | QUARTER MEMB          | SER GROWTH NET<br>GOAL | MEMBER GROWTH<br>ACTUAL | DROPPED<br>MEMBERS ACTUAL<br>(including transfers) |
| JULY/AUG/SEPT         | 0             | 0         | 1             | JULY/AUG/SEPT         | 25                     | 74                      | 49                                                 |
| OCT/NOV/DEC           | 1             | 0         | 0             | OCT/NOV/DEC           | 25                     | 0                       | 0                                                  |
| JAN/FEB/MAR           | 0             | 0         | 0             | JAN/FEB/MAR           | 50                     | 0                       | 0                                                  |
| APR/MAY/JUNE          | 1             | 0         | 0             | APR/MAY/JUNE          | 25                     | 0                       | 0                                                  |